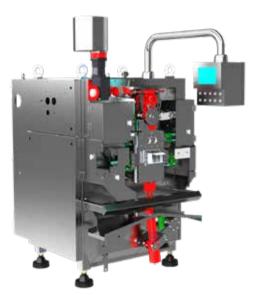

The Tuna Auto Weight Control is a spare part installed on JBT Tuna Filler. This part has a software, which manages the settings of the filler, based on the feedback received from the scale.

The kit assures high filling precision, which is significant cost savings for precooked tuna.