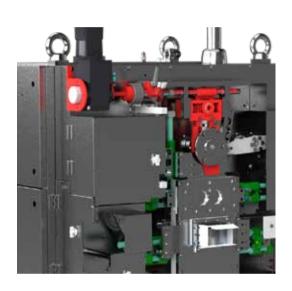

The Tuna Auto Weight Control is a spare part installed on JBT Tuna Filler. This part has a software, which manages the settings of the filler, based on the feedback received from the scale.

The kit assures high filling precision, which is significant cost savings for precooked tuna.