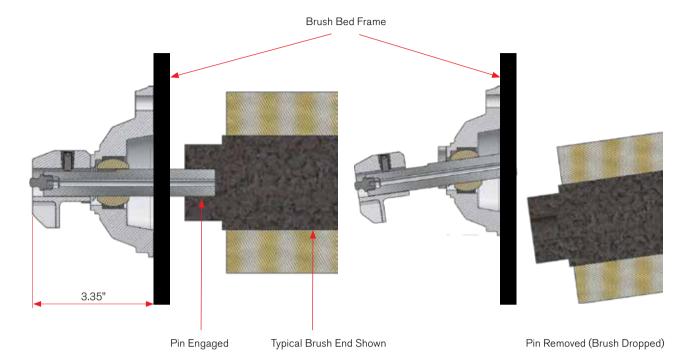

## Product Features & Benefits

- Remove and replace brushes without the need for tools.
- Change brushes out up to 4 times faster
- Rear handle designed speeds up brush removal and installation
- Made of food grade materials
- Unique design allows the shaft to angle up for ease of brush removal
- Mounts ensure the centerline of the brush is perfectly aligned
- · Grease port

Adapter kits and retrofit tooling is available to ensure proper fit to most brush bed frame

For additional information on the Quick Change Brush Mount and other postharvest products, contact your JBT Sales Representative today.