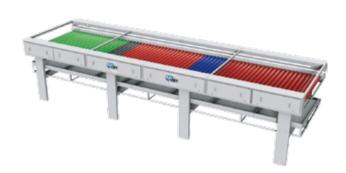

# **Quick Change Brush Mount**

## The patented technology, which dramatically reduces time needed to remove and install brushes

The JBT Quick Change Brush Mount sets a new industry standard for brush maintenance and cleaning. It is a patented technology, which dramatically reduces time needed to remove and install brushes for food safety cleaning or maintenance. Typical brush removal and install can be time consuming, difficult to access and requires tools. The JBT Quick Change Brush Mount addresses all these challenges so your brushes can be quickly be removed for cleaning more regularly and reinstalled quickly.

## Product Features & Benefits

- Remove and replace brushes without the need for tools.
- Change brushes out up to 4 times faster
- Rear handle designed speeds up brush removal and installation
- Made of food grade materials
- Unique design allows the shaft to angle up for ease of brush removal
- Mounts ensure the centerline of the brush is perfectly aligned
- · Grease port