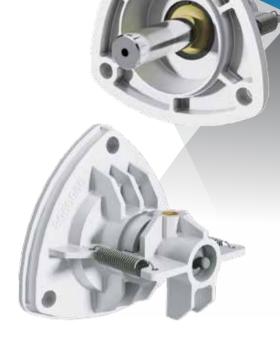

## Product Features & Benefits

- Remove and replace brushes without the need for tools.
- Change brushes out up to 4 times faster
- Rear handle designed speeds up brush removal and installation
- Made of food grade materials
- Unique design allows the shaft to angle up for ease of brush removal
- Mounts ensure the centerline of the brush is perfectly aligned
- · Grease port

Adapter kits and retrofit tooling is available to ensure proper fit to most brush bed frame

For additional information on the Quick Change Brush Mount and other postharvest products, contact your JBT Sales Representative today.