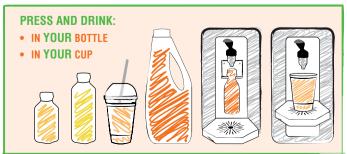

uality juice delivered by the Fresh'n Squeeze Multi-Fruit Juicer.

The design of our juicer instantaneously separates juice from peel, seed and albedo components which, if allowed to stay in contact with the juice, have an adverse effect on flavor.

#### Juice Yield

The Fresh'n Squeeze Multi-Fruit Juicer yields up to 50% more juice per unit of fruit than any other point-of-sale juicer.

Our unique design allows the juicer to process the widest range of fruit sizes and all citrus varieties including oranges, grapefruit, lemons, limes and tangerines.







# PRESS AND DRINK: ✓ Really Fresh ✓ Really Good ✓ Really Profitable

#### **Benefits**







JBT FRESH'N SQUEEZE
JUICERS BOAST HIGHER
EXTRACTION CAPACITY AND
YIELD UP TO 50% MORE JUICE
THAN COMPETITIVE JUICERS.

**JUICE YIELD** 









VERSATILITY

 GRAPEFRUIT COUNT
 Per 40 lb. (18 kg) Carton, 56 to 48

 LEMON, LIME COUNT
 Per 40 lb. (18 kg) Carton, 138 to 95

OPTIONAL Strainer tubes for various juice pulp requirements

Juices all types of citrus fruit without adjustment





#### TECHNICAL SPECIFICATIONS (METRIC SHOWN IN BRACKETS)

THROUGHPUT (depending on 25 fpm - Fast \ 29 fpm - Faster \ 33 fpm - Fastest fruit size, type and quality) FRUIT HOPPER CAPACITY 80 lb. (36 kg) of fruit - 2 Cartons PROCESSING SPEED (depending on fruit size, 85-222 quarts (between 80 and 210 lt/hr) type and quality) 1.5 HP (1.1 kW), 110/220 V, 60/50 Hz, 20/10 A, **ELECTRICAL REQUIREMENTS** single phase Completely enclosed magnetic coated safety interlock switches SAFETY FEATURES Front and rear locks on caster wheels Keved front door FINISH S