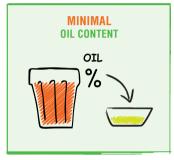

#### Juice Quality

The basic principle of instantaneous separation is the major reason for the superior quality juice delivered by the Fresh'n Squeeze Multi-Fruit Juicer.

The design of our juicer instantaneously separates juice from peel, seed and albedo components which, if allowed to stay in contact with the juice, have an adverse effect on flavor.