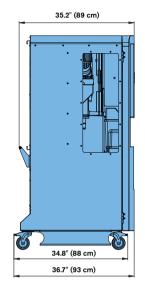

#### TECHNICAL SPECIFICATIONS (METRIC SHOWN IN BRACKETS)

THROUGHPUT (depending on 25 fpm - Fast \ 29 fpm - Faster \ 33 fpm - Fastest fruit size, type and quality) FRUIT HOPPER CAPACITY 80 lb. (36 kg) of fruit - 2 Cartons PROCESSING SPEED (depending on fruit size, 85-222 quarts (between 80 and 210 lt/hr) type and quality) 1.5 HP (1.1 kW), 110/220 V, 60/50 Hz, 20/10 A, **ELECTRICAL REQUIREMENTS** single phase Completely enclosed magnetic coated safety interlock switches SAFETY FEATURES Front and rear locks on caster wheels Keved front door FINISH Stainless steel \ Mirrored stainless steel drip tray WASTE CONTAINER CAPACITY Holds 40 lb. (18 kg) GROSS SHIPPING WEIGHT Land Freight 880 lb. (400 kg) \ Air Freight 1040 lb. (470 kg)

SHIPPING DIMENSIONS L 47" (1.2 m) x W 44" (1.12 m) x H 79" (2.01 m)

SHIPPING VOLUME 94.54 ft<sup>3</sup> (2.68 m<sup>3</sup>)

NET WEIGHT 750 lb. (340 kg)