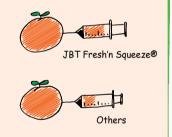

#### Juice Yield

The Fresh'n Squeeze Multi-Fruit Juicer yields up to 50% more juice per unit of fruit than any other point-of-sale juicer.

Our unique design allows the juicer to process the widest range of fruit sizes and all citrus varieties including oranges, grapefruit, lemons, limes and tangerines.

#### **Benefits**

JBT FRESH'N SQUEEZE
JUICERS BOAST HIGHER
EXTRACTION CAPACITY AND
YIELD UP TO 50% MORE JUICE
THAN COMPETITIVE JUICERS.

**JUICE YIELD** 

VERSATILITY

 GRAPEFRUIT COUNT
 Per 40 lb. (18 kg) Carton, 56 to 48