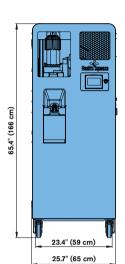

#### TECHNICAL SPECIFICATIONS (METRIC SHOWN IN BRACKETS)

THROUGHPUT (depending on 25 fpm - Fast \ 29 fpm - Faster \ 33 fpm - Fastest fruit size, type and quality) FRUIT HOPPER CAPACITY 80 lb. (36 kg) of fruit - 2 Cartons PROCESSING SPEED (depending on fruit size, 85-222 quarts (between 80 and 210 lt/hr) type and quality) 1.5 HP (1.1 kW), 110/220 V, 60/50 Hz, 20/10 A, **ELECTRICAL REQUIREMENTS** single phase Completely enclosed magnetic coated safety interlock switches SAFETY FEATURES Front and rear locks on caster wheels Keved front door FINISH Stainless steel \ Mirrored stainless steel drip tray WASTE CONTAINER CAPACITY Holds 40 lb. (18 kg) GROSS SHIPPING WEIGHT Land Freight 880 lb. (400 kg) \ Air Freight 1040 lb. (470 kg)

SHIPPING DIMENSIONS L 47" (1.2 m) x W 44" (1.12 m) x H 79" (2.01 m)

SHIPPING VOLUME 94.54 ft<sup>3</sup> (2.68 m<sup>3</sup>)

NET WEIGHT 750 lb. (340 kg)