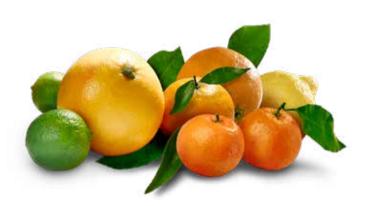

#### Juice Yield

The Fresh'n Squeeze Multi-Fruit Juicer yields up to 50% more juice per unit of fruit than any other point-of-sale juicer.

Our unique design allows the juicer to process the widest range of fruit sizes and all citrus varieties including oranges, grapefruit, lemons, limes and tangerines.