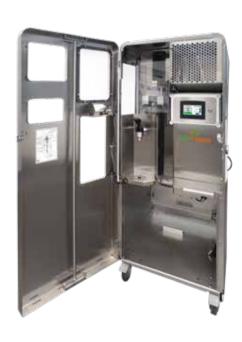

Multi-Fruit Juicer

The Perfect Squeeze™

#### Multi-Fruit Juicer

#### TECHNICAL SPECIFICATIONS (METRIC SHOWN IN BRACKETS)

THROUGHPUT (depending on 25 fpm - Fast \ 29 fpm - Faster \ 33 fpm - Fastest fruit size, type and quality) FRUIT HOPPER CAPACITY 80 lb. (36 kg) of fruit - 2 Cartons PROCESSING SPEED (depending on fruit size, 85-222 quarts (between 80 and 210 lt/hr) type and quality) 1.5 HP (1.1 kW), 110/220 V, 60/50 Hz, 20/10 A, **ELECTRICAL REQUIREMENTS** single phase Completely enclosed magnetic coated safety interlock switches SAFETY FEATURES Front and rear locks on caster wheels Keved front door FINISH Stainless steel \ Mirrored stainless steel drip tray WASTE CONTAINER CAPACITY Holds 40 lb. (18 kg) GROSS SHIPPING WEIGHT Land Freight 880 lb. (400 kg) \ Air Freight 1040 lb. (470 kg)

SHIPPING DIMENSIONS L 47" (1.2 m) x W 44" (1.12 m) x H 79" (2.01 m)

SHIPPING VOLUME 94.54 ft<sup>3</sup> (2.68 m<sup>3</sup>)

NET WEIGHT 750 lb. (340 kg)