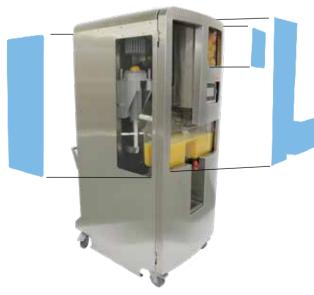

# Safety and Sanitation

Enclosed juice processing area leads to improved food safety conditions.

- B. Convenient cleaning tool holder.
- C. Open cart access for easier cleaning.
- D. Front locking casters for improved operator safety and ease of access.

- E. Open frame base allows debris to fall directly into waste bin.
- F. In-board bracing rails provide clearance through doorways and prevent the machine from falling into open drains.

Increased wheel base for improved stability.