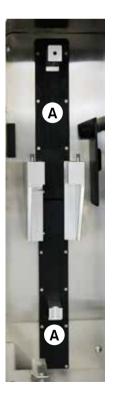

# Safety and Sanitation

Enclosed juice processing area leads to improved food safety conditions.

- B. Convenient cleaning tool holder.
- C. Open cart access for easier cleaning.
- D. Front locking casters for improved operator safety and ease of access.

- E. Open frame base allows debris to fall directly into waste bin.
- F. In-board bracing rails provide clearance through doorways and prevent the machine from falling into open drains.

Increased wheel base for improved stability.