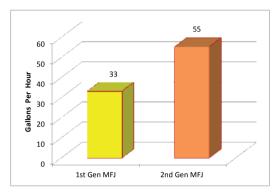

# Increased capacity

- ✓ Up to 65% juice output increase over current model
- ✓ from 25 to 33 fruit per minute depending on fruit size, type and quality