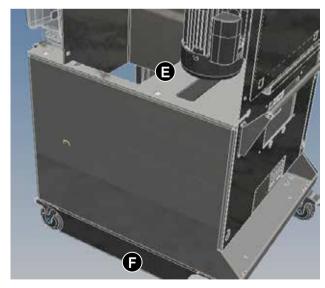

# Safety and Sanitation

Enclosed juice processing area leads to improved food safety conditions.

- B. Convenient cleaning tool holder.
- C. Open cart access for easier cleaning.
- D. Front locking casters for improved operator safety and ease of access.

- E. Open frame base allows debris to fall directly into waste bin.
- F. In-board bracing rails provide clearance through doorways and prevent the machine from falling into open drains.

Increased wheel base for improved stability.