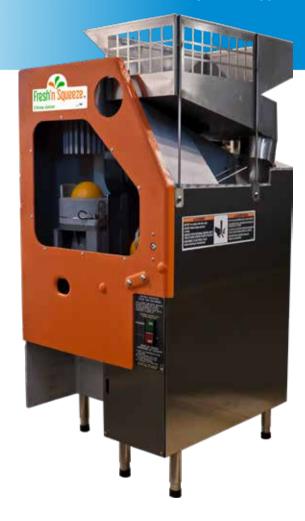

**Optional hopper** 

Standard Hopper

Large Capacity Hopper

Note: Add 4" (10 cm) to overall height for Citrus Juicer with leas

**FranRica**<sup>®</sup>

🔲 URTASUN

JBT is a leading provider of integrated food processing solutions. From single machines to complete processing lines, we enhance value and capture quality, nutrition and taste in food products. With a local presence on six continents, JBT can quickly provide our customers and partners in the food processing industry with the know-how, service, and support needed to succeed in today's competitive marketplace.