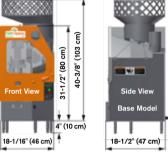

## **Citrus Juicer Specifications**

| TECHNICAL SPECIFICATIONS (ME  | TRIC SHOWN IN BRACKETS)                                               | OPTIONAL ACCESSORIES                                      |
|-------------------------------|-----------------------------------------------------------------------|-----------------------------------------------------------|
| THROUGHPUT                    | 10 fruit per minute                                                   | Strainer tubes to vary pulp levels                        |
| FRUIT CAPACITY WITHOUT HOPPER | 15-20 Fruit                                                           | Mobile cart with dispenser shelf                          |
| APPROXIMATE JUICE PRODUCTION  | 1500 - 1700 ounces/46 quarts (43 liters) per hour                     | Standard Hopper: 1/2 box 50 fruit, 20 lbs. 60 fruit       |
| TYPICAL FRUIT COUNT           | Per 40 lb. (18 kg) carton, 80-138                                     | Large Capacity Hopper: 1 box 100 fruit, 40 lbs. 120 fruit |
| ELECTRICAL REQUIREMENTS       | 0,23 kw, 100/110/115 volts, 50/60 Hz,<br>20 amp service, single phase |                                                           |
| SAFETY FEATURES               | Completely enclosed, safety interlock switches                        |                                                           |
| FINISH                        | Stainless steel with clear lexan juicing window                       |                                                           |
| WEIGHT                        | 200 lbs. (90 kg)                                                      |                                                           |
| WASTE CONTAINER               | Holds peel from 30-40 Fruit                                           | INSE (H) (SE CE                                           |
| AVERAGE FRUIT SIZE            | 2-1/2" (63,5 mm) to 3-1/4" (82,5 mm)                                  | Copyright © John Bean Technologies Corporatior            |
|                               |                                                                       |                                                           |

Standard Hopper

Large Capacity Hopper

Note: Add 4" (10 cm) to overall height for Citrus Juicer with leas

**FranRica**<sup>®</sup>

🔲 URTASUN

JBT is a leading provider of integrated food processing solutions. From single machines to complete processing lines, we enhance value and capture quality, nutrition and taste in food products. With a local presence on six continents, JBT can quickly provide our customers and partners in the food processing industry with the know-how, service, and support needed to succeed in today's competitive marketplace.