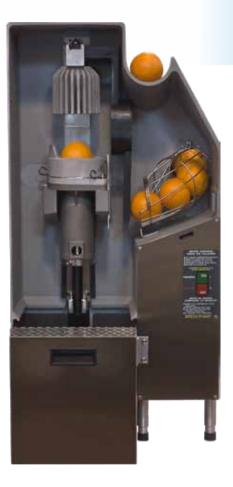

## Whole Fruit Extraction Principle

JBT extraction technology provides customers with a compact juicer that uses the same patented "whole fruit extraction principle" used in our renowned industrial extractors.

#### Juice Quality

The basic principle of instantaneous separation is the major reason for the superior quality juice delivered by the Fresh'n Squeeze Citrus Juicer.

The design of our juicer instantaneously separates juice from peel, seed and albedo components which, if allowed to stay in contact with the juice, have an adverse effect on flavor.