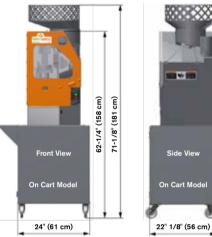

## **Citrus Juicer Specifications**

| TECHNICAL SPECIFICATIONS (ME  | TRIC SHOWN IN BRACKETS)                                               | OPTIONAL ACCESSORIES                                      |
|-------------------------------|-----------------------------------------------------------------------|-----------------------------------------------------------|
| THROUGHPUT                    | 10 fruit per minute                                                   | Strainer tubes to vary pulp levels                        |
| FRUIT CAPACITY WITHOUT HOPPER | 15-20 Fruit                                                           | Mobile cart with dispenser shelf                          |
| APPROXIMATE JUICE PRODUCTION  | 1500 - 1700 ounces/46 quarts (43 liters) per hour                     | Standard Hopper: 1/2 box 50 fruit, 20 lbs. 60 fruit       |
| TYPICAL FRUIT COUNT           | Per 40 lb. (18 kg) carton, 80-138                                     | Large Capacity Hopper: 1 box 100 fruit, 40 lbs. 120 fruit |
| ELECTRICAL REQUIREMENTS       | 0,23 kw, 100/110/115 volts, 50/60 Hz,<br>20 amp service, single phase |                                                           |
| SAFETY FEATURES               | Completely enclosed, safety interlock switches                        |                                                           |
| FINISH                        | Stainless steel with clear lexan juicing window                       |                                                           |
| WEIGHT                        | 200 lbs. (90 kg)                                                      |                                                           |
| WASTE CONTAINER               | Holds peel from 30-40 Fruit                                           | INSE (H) (SE CE                                           |
| AVERAGE FRUIT SIZE            | 2-1/2" (63,5 mm) to 3-1/4" (82,5 mm)                                  | Copyright © John Bean Technologies Corporatior            |
|                               |                                                                       |                                                           |

Standard Hopper

Large Capacity Hopper

Note: Add 4" (10 cm) to overall height for Citrus Juicer with leas

**FranRica**<sup>®</sup>

🔲 URTASUN

JBT is a leading provider of integrated food processing solutions. From single machines to complete processing lines, we enhance value and capture quality, nutrition and taste in food products. With a local presence on six continents, JBT can quickly provide our customers and partners in the food processing industry with the know-how, service, and support needed to succeed in today's competitive marketplace.