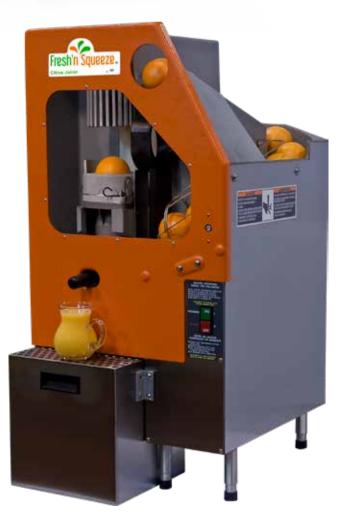

#### Juice Quality

The basic principle of instantaneous separation is the major reason for the superior quality juice delivered by the Fresh'n Squeeze Citrus Juicer.

The design of our juicer instantaneously separates juice from peel, seed and albedo components which, if allowed to stay in contact with the juice, have an adverse effect on flavor.

#### Juice Yield

The Fresh'n Squeeze Citrus Juicer yields up to 50% more juice per unit of fruit than any other point-of-sale juicer.

Our unique design allows the juicer to process the widest range of fruit sizes and all citrus varieties including oranges, grapefruit, lemons, limes and tangerines.