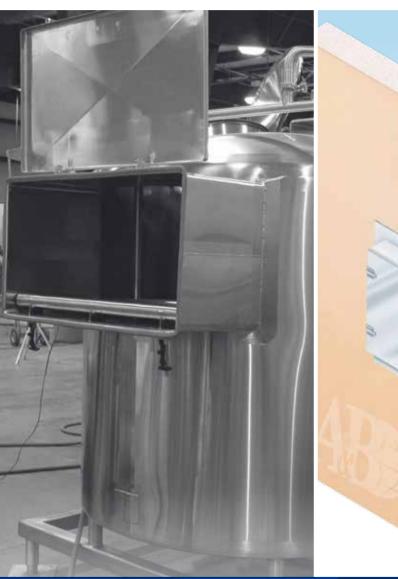

Ideal for applications melting butter, lard, chocolate gums and other solid products

SECONDARY PROCESSING jbtc.com

JBT A&B Melt Systems are ideal for applications melting butter, lard, chocolate gums and other solid products and are designed with unique features for easy maintenance, reduced labor and improved safety. The ergonomic design of JBT A&B's self-contained melt system integrates melt and use stations and reduces manual lifting and dumping for improved safety. All melt systems are factory tested prior to shipment and work as well integrated into existing process facilities as they do in the new process applications.

#### We offer:

- Ergonomic design of integrated melt grid and use tank to eliminate manual lifting and dumping
- Two-stage melt systems available for applications where a fully melted product reservoir is desired. No need for agitation with this alternative approach
- Great for product reclaim/rework applications
- Modular and Clean-In-Place designs
- Custom scrape surface agitators available
- Meets all 3-A, USDA, cGMP, ASME (U&R), and FDA standards
- Factory Acceptance Testing (FAT) completed at JBT A&B prior to installation.

"All melt systems are not created equal."