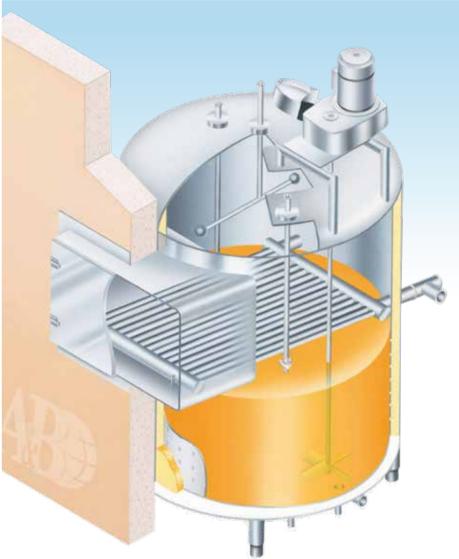

Ideal for applications melting butter, lard, chocolate gums and other solid products

SECONDARY PROCESSING jbtc.com

JBT A&B Melt Systems are ideal for applications melting butter, lard, chocolate gums and other solid products and are designed with unique features for easy maintenance, reduced labor and improved safety. The ergonomic design of JBT A&B's self-contained melt system integrates melt and use stations and reduces manual lifting and dumping for improved safety. All melt systems are factory tested prior to shipment and work as well integrated into existing process facilities as they do in the new process applications.

#### We offer:

- Ergonomic design of integrated melt grid and use tank to eliminate manual lifting and dumping
- Two-stage melt systems available for applications where a fully melted product reservoir is desired. No need for agitation with this alternative approach
- Great for product reclaim/rework applications
- Modular and Clean-In-Place designs
- Custom scrape surface agitators available
- Meets all 3-A, USDA, cGMP, ASME (U&R), and FDA standards
- Factory Acceptance Testing (FAT) completed at JBT A&B prior to installation.

"All melt systems are not created equal."