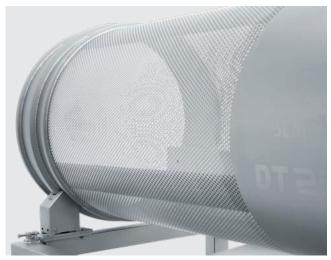

## Features and Benefits

- Machine housing and load-bearing elements are made of stainless steel, and the open design ensures easy accessibility for cleaning.
- Variable speed from 4 to 12 RPM, with selectable rotation direction.
- Drum length of 2500 mm or 3700 mm excess brine can be effectively drained through the perforations without harming the product's surface.
- Product transportation is achieved through the drum's rotational movement. The adjustable drum slope ensures continuous movement of the product through the system.
- The product's throughput speed is influenced by the adjustable drum slope.
- The basin collects surface brine, and the pump unit transports it back to the injector's filter unit.
- The continuous tumbler can be equipped with casters for easy maneuverability.
- Smooth and residue-free brine supply pipes achieved by welding in a controlled atmosphere – the tumbler meets the highest hygienic demands.

Drum with three baffles

Perforated drum for brine drainage

| DRUM LENGTH/DRUM DIAMETER         2500 mm/800 mm         3700 mm/800 mm           MACHINE LENGTH         approx. 2520 mm         approx. 3720 mm           MACHINE WIDTH         approx. 1245 mm         approx. 1245 mm           MACHINE HEIGHT         approx. 1825 mm         approx. 1880 mm           MINIMUM PRODUCT INLET HEIGHT         approx. 1375 mm         approx. 1430 mm           MINIMUM PRODUCT OUTLET HEIGHT         860 mm         860 mm           ELECTRICAL CONNECTION         3Ph/PE; 400/440V; 50/60 Hz         3Ph/PE; 400/440V; 50/60 Hz | TECHNICAL DATA        | DT 2500         | DT 3700          |
|----------------------------------------------------------------------------------------------------------------------------------------------------------------------------------------------------------------------------------------------------------------------------------------------------------------------------------------------------------------------------------------------------------------------------------------------------------------------------------------------------------------------------------------------------------------------|-----------------------|-----------------|------------------|
| MACHINE WIDTH         approx. 1245 mm         approx. 1245 mm           MACHINE HEIGHT         approx. 1825 mm         approx. 1880 mm           MINIMUM PRODUCT INLET HEIGHT         approx. 1375 mm         approx. 1430 mm           MINIMUM PRODUCT OUTLET HEIGHT         860 mm         860 mm           FLECTRICAL CONNECTION         3Ph/PE; 400/440V;         3Ph/PE; 400/440V;                                                                                                                                                                              |                       | 2500 mm/800 mm  | 3700 mm / 800 mm |
| MACHINE HEIGHT         approx. 1825 mm         approx. 1880 mm           MINIMUM PRODUCT HEIGHT         approx. 1375 mm         approx. 1430 mm           MINIMUM PRODUCT OUTLET HEIGHT         860 mm         860 mm           SHECTRICAL CONNECTION         3Ph/PE; 400/440V;         3Ph/PE; 400/440V;                                                                                                                                                                                                                                                            | MACHINE LENGTH        | approx. 2520 mm | approx. 3720 mm  |
| MINIMUM PRODUCT INLET HEIGHT         approx. 1375 mm         approx. 1430 mm           MINIMUM PRODUCT OUTLET HEIGHT         860 mm         860 mm           SELECTRICAL CONNECTION         3Ph/PE; 400/440V;         3Ph/PE; 400/440V;                                                                                                                                                                                                                                                                                                                              | MACHINE WIDTH         | approx. 1245 mm | approx. 1245 mm  |
| HEIGHT Approx. 1375 mm Approx. 1430 mm  MINIMUM PRODUCT OUTLET HEIGHT 860 mm 860 mm  SPH/PE; 400/440V; 3Ph/PE; 400/440V;                                                                                                                                                                                                                                                                                                                                                                                                                                             | MACHINE HEIGHT        | approx. 1825 mm | approx. 1880 mm  |
| OUTLET HEIGHT 860mm 860mm 860mm 3Ph/PE; 400/440V; 3Ph/PE; 400/440V;                                                                                                                                                                                                                                                                                                                                                                                                                                                                                                  |                       | approx. 1375 mm | approx. 1430 mm  |
|                                                                                                                                                                                                                                                                                                                                                                                                                                                                                                                                                                      |                       | 860 mm          | 860 mm           |
|                                                                                                                                                                                                                                                                                                                                                                                                                                                                                                                                                                      | ELECTRICAL CONNECTION |                 |                  |