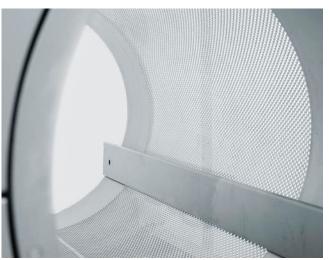

Drum with three baffles

Perforated drum for brine drainage

| DRUM LENGTH/DRUM DIAMETER         2500 mm/800 mm         3700 mm/800 mm           MACHINE LENGTH         approx. 2520 mm         approx. 3720 mm           MACHINE WIDTH         approx. 1245 mm         approx. 1245 mm           MACHINE HEIGHT         approx. 1825 mm         approx. 1880 mm           MINIMUM PRODUCT INLET HEIGHT         approx. 1375 mm         approx. 1430 mm           MINIMUM PRODUCT OUTLET HEIGHT         860 mm         860 mm           ELECTRICAL CONNECTION         3Ph/PE; 400/440V; 50/60 Hz         3Ph/PE; 400/440V; 50/60 Hz | TECHNICAL DATA        | DT 2500         | DT 3700          |
|----------------------------------------------------------------------------------------------------------------------------------------------------------------------------------------------------------------------------------------------------------------------------------------------------------------------------------------------------------------------------------------------------------------------------------------------------------------------------------------------------------------------------------------------------------------------|-----------------------|-----------------|------------------|
| MACHINE WIDTH         approx. 1245 mm         approx. 1245 mm           MACHINE HEIGHT         approx. 1825 mm         approx. 1880 mm           MINIMUM PRODUCT INLET HEIGHT         approx. 1375 mm         approx. 1430 mm           MINIMUM PRODUCT OUTLET HEIGHT         860 mm         860 mm           FLECTRICAL CONNECTION         3Ph/PE; 400/440V;         3Ph/PE; 400/440V;                                                                                                                                                                              |                       | 2500 mm/800 mm  | 3700 mm / 800 mm |
| MACHINE HEIGHT         approx. 1825 mm         approx. 1880 mm           MINIMUM PRODUCT HEIGHT         approx. 1375 mm         approx. 1430 mm           MINIMUM PRODUCT OUTLET HEIGHT         860 mm         860 mm           SHECTRICAL CONNECTION         3Ph/PE; 400/440V;         3Ph/PE; 400/440V;                                                                                                                                                                                                                                                            | MACHINE LENGTH        | approx. 2520 mm | approx. 3720 mm  |
| MINIMUM PRODUCT INLET HEIGHT         approx. 1375 mm         approx. 1430 mm           MINIMUM PRODUCT OUTLET HEIGHT         860 mm         860 mm           SELECTRICAL CONNECTION         3Ph/PE; 400/440V;         3Ph/PE; 400/440V;                                                                                                                                                                                                                                                                                                                              | MACHINE WIDTH         | approx. 1245 mm | approx. 1245 mm  |
| HEIGHT Approx. 1375 mm Approx. 1430 mm  MINIMUM PRODUCT OUTLET HEIGHT 860 mm 860 mm  SPH/PE; 400/440V; 3Ph/PE; 400/440V;                                                                                                                                                                                                                                                                                                                                                                                                                                             | MACHINE HEIGHT        | approx. 1825 mm | approx. 1880 mm  |
| OUTLET HEIGHT 860mm 860mm 860mm 3Ph/PE; 400/440V; 3Ph/PE; 400/440V;                                                                                                                                                                                                                                                                                                                                                                                                                                                                                                  |                       | approx. 1375 mm | approx. 1430 mm  |
|                                                                                                                                                                                                                                                                                                                                                                                                                                                                                                                                                                      |                       | 860 mm          | 860 mm           |
|                                                                                                                                                                                                                                                                                                                                                                                                                                                                                                                                                                      | ELECTRICAL CONNECTION |                 |                  |