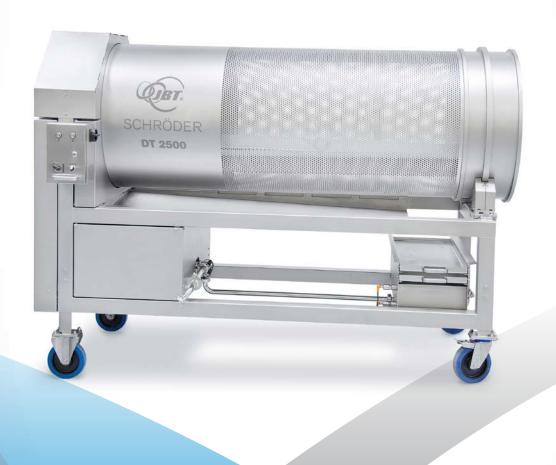

## DT 2500/DT 3700

The massage and drainage drum for fresh meat, entirely made of stainless steel, is used for massaging the products and reducing surface brine. This brine is collected in a basin and can be transported back to the injector's filter unit via a pump.

## Features and Benefits

- Machine housing and load-bearing elements are made of stainless steel, and the open design ensures easy accessibility for cleaning.
- Variable speed from 4 to 12 RPM, with selectable rotation direction.
- Drum length of 2500 mm or 3700 mm excess brine can be effectively drained through the perforations without harming the product's surface.
- Product transportation is achieved through the drum's rotational movement. The adjustable drum slope ensures continuous movement of the product through the system.
- The product's throughput speed is influenced by the adjustable drum slope.
- The basin collects surface brine, and the pump unit transports it back to the injector's filter unit.
- The continuous tumbler can be equipped with casters for easy maneuverability.
- Smooth and residue-free brine supply pipes achieved by welding in a controlled atmosphere – the tumbler meets the highest hygienic demands.

High-quality stainless steel construction