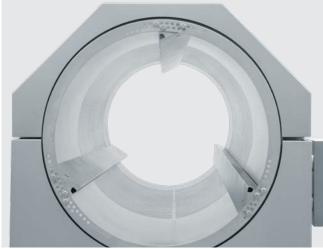

Drum with three baffles

Perforated drum for brine drainage

| DRUM LENGTH/DRUM DIAMETER         2500 mm/800 mm         3700 mm/800 mm           MACHINE LENGTH         approx. 2520 mm         approx. 3720 mm           MACHINE WIDTH         approx. 1245 mm         approx. 1245 mm           MACHINE HEIGHT         approx. 1825 mm         approx. 1880 mm           MINIMUM PRODUCT INLET HEIGHT         approx. 1375 mm         approx. 1430 mm           MINIMUM PRODUCT OUTLET HEIGHT         860 mm         860 mm           ELECTRICAL CONNECTION         3Ph/PE; 400/440V; 50/60 Hz         3Ph/PE; 400/440V; 50/60 Hz | TECHNICAL DATA        | DT 2500         | DT 3700          |
|----------------------------------------------------------------------------------------------------------------------------------------------------------------------------------------------------------------------------------------------------------------------------------------------------------------------------------------------------------------------------------------------------------------------------------------------------------------------------------------------------------------------------------------------------------------------|-----------------------|-----------------|------------------|
| MACHINE WIDTH         approx. 1245 mm         approx. 1245 mm           MACHINE HEIGHT         approx. 1825 mm         approx. 1880 mm           MINIMUM PRODUCT INLET HEIGHT         approx. 1375 mm         approx. 1430 mm           MINIMUM PRODUCT OUTLET HEIGHT         860 mm         860 mm           FLECTRICAL CONNECTION         3Ph/PE; 400/440V;         3Ph/PE; 400/440V;                                                                                                                                                                              |                       | 2500 mm/800 mm  | 3700 mm / 800 mm |
| MACHINE HEIGHT         approx. 1825 mm         approx. 1880 mm           MINIMUM PRODUCT HEIGHT         approx. 1375 mm         approx. 1430 mm           MINIMUM PRODUCT OUTLET HEIGHT         860 mm         860 mm           SHECTRICAL CONNECTION         3Ph/PE; 400/440V;         3Ph/PE; 400/440V;                                                                                                                                                                                                                                                            | MACHINE LENGTH        | approx. 2520 mm | approx. 3720 mm  |
| MINIMUM PRODUCT INLET HEIGHT         approx. 1375 mm         approx. 1430 mm           MINIMUM PRODUCT OUTLET HEIGHT         860 mm         860 mm           SELECTRICAL CONNECTION         3Ph/PE; 400/440V;         3Ph/PE; 400/440V;                                                                                                                                                                                                                                                                                                                              | MACHINE WIDTH         | approx. 1245 mm | approx. 1245 mm  |
| HEIGHT Approx. 1375 mm Approx. 1430 mm  MINIMUM PRODUCT OUTLET HEIGHT 860 mm 860 mm  SPH/PE; 400/440V; 3Ph/PE; 400/440V;                                                                                                                                                                                                                                                                                                                                                                                                                                             | MACHINE HEIGHT        | approx. 1825 mm | approx. 1880 mm  |
| OUTLET HEIGHT 860mm 860mm 860mm 3Ph/PE; 400/440V; 3Ph/PE; 400/440V;                                                                                                                                                                                                                                                                                                                                                                                                                                                                                                  |                       | approx. 1375 mm | approx. 1430 mm  |
|                                                                                                                                                                                                                                                                                                                                                                                                                                                                                                                                                                      |                       | 860 mm          | 860 mm           |
|                                                                                                                                                                                                                                                                                                                                                                                                                                                                                                                                                                      | ELECTRICAL CONNECTION |                 |                  |