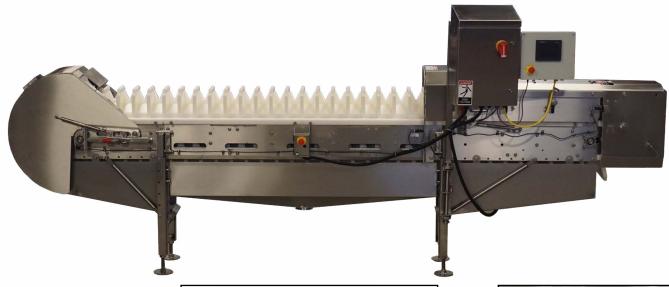

## **TURKEY WING SEGMENTER**

Model No. TWS-1

TWS-1 72-inch loading model shown

The TWS-1 Turkey Wing Segmenter is an innovative and safe solution designed to separate whole turkey wings into two or three pieces. Designed for either online or offline applications, this machine uses no rotating blades and delivers unmatched cut quality compared to other methods. The TWS-1 features Delrin products cavities for accurate loading, with quick-disconnect capabilities for trouble-free sanitation.

See Prime in action: View

www.PrimeEquipmentGroup.com/videos

Viewing online? Click here IMPROVE WORKER SAFETY WITH WELL-GUARDED CUTTING AREA VS. TRADITIONAL METHODS

**EXCELLENT CUT CONSISTENCY AND QUALITY** 

REMOVARI E PRODIJCT CAVITIES FOR SANITATION

REAL-TIME SAFETY ALERTS AND
TROUBLESHOOTING GUIDANCE
PROVIDED BY PRO-FACE TOLICH SCREEN

## PRIME ROI:

REDUCE LABOR COSTS ASSOCIATED WITH MANUAL WING SEPARATION

CONSISTENT DESIGN PRODUCES MORE A-GRADE WING CUTS

CAPABLE OF OPERATING AT SPEEDS OF UP TO 100 WINGS PER MINUTE

REMOVABLE CAVITIES SPEED AND IMPROVE SANITATION