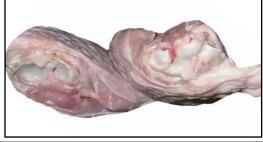

## **TURKEY WING SEGMENTER**

Model No. TWS-1

TWS-1 72-inch loading model shown

The TWS-1 Turkey Wing Segmenter is an innovative and safe solution designed to separate whole turkey wings into two or three pieces. Designed for either online or offline applications, this machine uses no rotating blades and delivers unmatched cut quality compared to other methods. The TWS-1 features Delrin products cavities for accurate loading, with quick-disconnect capabilities for trouble-free sanitation.