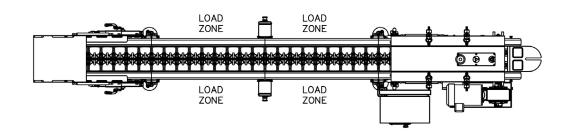

## **TURKEY WING SEGMENTER**

Model No. TWS-1

TWS-1 72-inch loading model shown

The TWS-1 Turkey Wing Segmenter is an innovative and safe solution designed to separate whole turkey wings into two or three pieces. Designed for either online or offline applications, this machine uses no rotating blades and delivers unmatched cut quality compared to other methods. The TWS-1 features Delrin products cavities for accurate loading, with quick-disconnect capabilities for trouble-free sanitation.

REMOVARI E PRODIJCT CAVITIES FOR SANITATION

REAL-TIME SAFETY ALERTS AND
TROUBLESHOOTING GUIDANCE
PROVIDED BY PRO-FACE TOLICH SCREEN