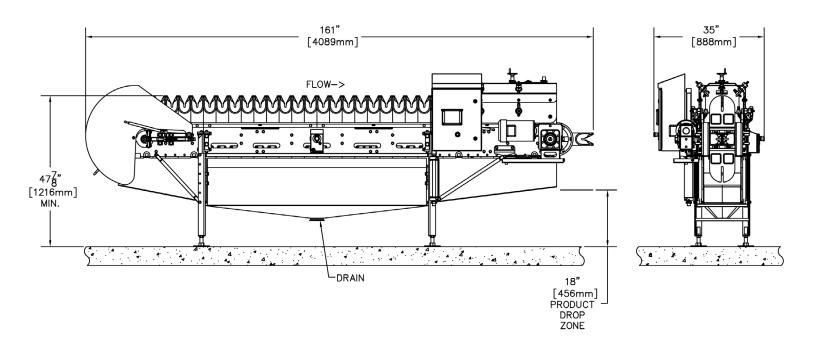

## **TECHNICAL SPECIFICATIONS**

| Electrical Requirements:                                   | (1) 2 hp motor; 480V, 3 ph, 60 Hz,<br>15 amps                                  |
|------------------------------------------------------------|--------------------------------------------------------------------------------|
| Water Requirements:                                        | (1) 3/8" poly connection; 1.0 GPM<br>(3.78 LPM); 30-60 PSI                     |
| Net Weight:                                                | 1,635 lbs. (742 kg)-As shown with<br>(4) loading stations                      |
|                                                            |                                                                                |
| Production Rate:                                           | Turkey Wings, Tom: Up to 100 per min.<br>Turkey Wings, Hen: Up to 100 per min. |
| NOTE: Specifications are accurate at time of publication - |                                                                                |
| Production rates are based on (4) machine loaders          |                                                                                |