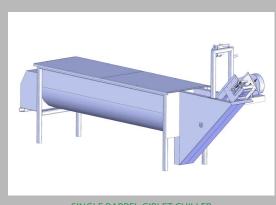

## GIZZARD/GIBLET PADDLE CHILLERS

- FEATURES PADDLE- OR SCREW-TYPE AGITATION FOR SUPERIOR DWELL
- **AVAILABLE WITH WINDMILL** OR ELEVATOR UNLOADER
- **CUSTOMIZED MODELS** (SINGLE/DOUBLE/TRIPLE BARREL)