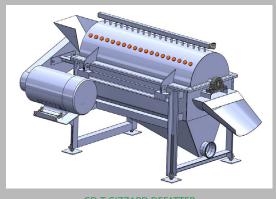

## GI77ARD DEFATTERS

- **NEW AND IMPROVED BOTTOM** PRODUCT CATCH PAN
- **HEAVY-DUTY STAINLESS STEEL CONSTRUCTION**
- UNITS AVAILABLE FOR TURKEY AND CHICKEN GIZZARDS

SINGLE BARREL GIBLET CHILLER