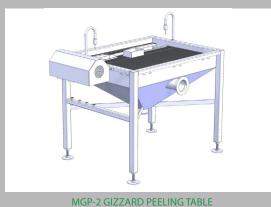

## **GIZZARD PEELING TABLES**

- FEATURES DUAL-ACTION PEELER ROLLER DESIGN
- **CUSTOMIZED MODELS AVAILABLE** WITH 1 - 6 STATIONS
- WEDGEWIRE WORKING TABLE FOR IMPROVED **SANITATION**
- **INCLUDES RINSE GOOSENECKS** WITH WATER-SAVERS