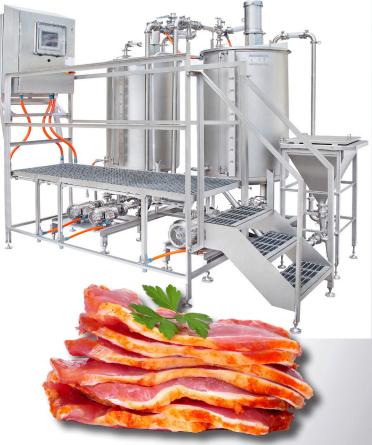

## **Brine Preparation Systems**

Mixing & Chilling of Injector Brines & Marinades

The Lowest Total Cost of Ownership Safe & ergonomic Reduced maintenance with improved uptime

## Custom systems from 50 to 1,200 gallons

Available with multiple tanks configurations

#### Mixing & Chilling or Storage of Brines and Marinades

#### Let Us Help You Configure the **Right System for Your Applications**

Everything you want in your injection equipment

- EASY CLEANABILITY with stainless steel surfaces, pipes and fittings. A stainless steel platform, railings and stairs makes sanitation a breeze.
- CONSISTENCY & ACCURACY by re-circulating the marinade to keep ingredients suspended while ergonomically introducing ingredients to the system with an eductor.
- CONSISTENCY & ACCURACY are achieved from the high-shear mixers on variable speed drives to disperse the ingredients for a specified time then slow to keep marinade agitated without over-mixing.

#### **Notable Specs**

- Standard tanks in 100, 200, and 300 US gallon working capacities. Large tanks available
- Tank jackets for chilling
  - ► ASME certified for ammonia or glycol
  - Jacket with insulation available
- High-shear C.A.T. mixers with stainless steel motors in 2hp, 5hp, or 7.5hp
- 28" stainless steel hopper, optional for venturi jet-style addition of dry & wet ingredients with 7.5hp eductor pump
- Programmable touch-screen controls recipe selection to mix times, speeds, water level, and auto shut-off.
- An optional inline pressure filter and heat exchanger system
- continuously cleans and maintains cold temps of re-circulated brine Optional HEX (ammonia or glycol) piped to holding tanks for brine
- chilling