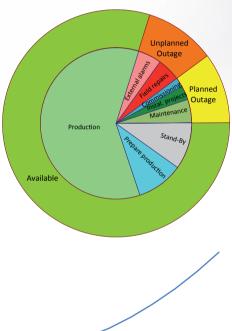

The contract is intended to be multiple years and is mainly focused on improving your OEE to the maximum result. Therefore the result will be:

- A constantly monitored system.
- An increase in availability and predictability of the system.
- An increase in production capacity.
- A reduction of cost for utilities and offsites.