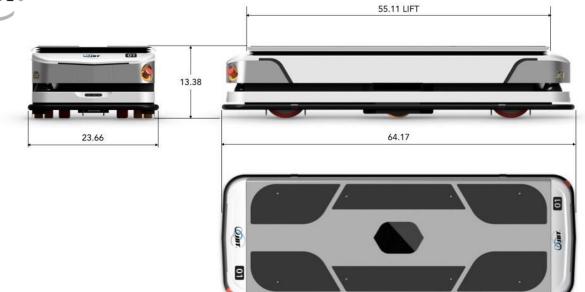

## **AUTOMATED SYSTEMS**

400 Highpoint Drive Chalfont, PA 18914 Toll Free: +1 888 362 3628 Phone: +1 215 822 4600

Email: sgv.sales@jbtc.com Website : jbtc.com

| SPECIFICATIONS          |                                        |                                                 |
|-------------------------|----------------------------------------|-------------------------------------------------|
| Dimensions & Weight     | Vehicle Size                           | L = 64.2"<br>W = 23.7"<br>H =13.4"              |
|                         | Vehicle weight w/out batteries         | 551.2 lbs.                                      |
| Payloads & Requirements | Maximum payload                        | 1200 lbs.                                       |
|                         | Payload max size                       | W= 35.4"<br>L= 50"                              |
| Performance             | Kinematics and Drive                   | Diamond, Bidirectional                          |
|                         | Speed                                  | 196.9 fpm<br>354.3 fpm                          |
| Materials               | Chassis material                       | AISI 304                                        |
|                         | Shell material                         | Carbon+Kelvar                                   |
| Communication           | WI-FI - WLAN 802.11a/b/g/n - 2,4/5 GHz |                                                 |
| Safety                  | Safety devices                         | Sick Microsan3 9m                               |
|                         | Performance level                      | d                                               |
|                         | Safety field shape                     | 360° w/o payload – 180° front/rear with payload |
|                         | Video camera                           | Camera 3D Intel D435i                           |
| Environment             | Temperature                            | 41°F to 95°F                                    |
|                         | Working relative humidity              | from 30% to 80%                                 |