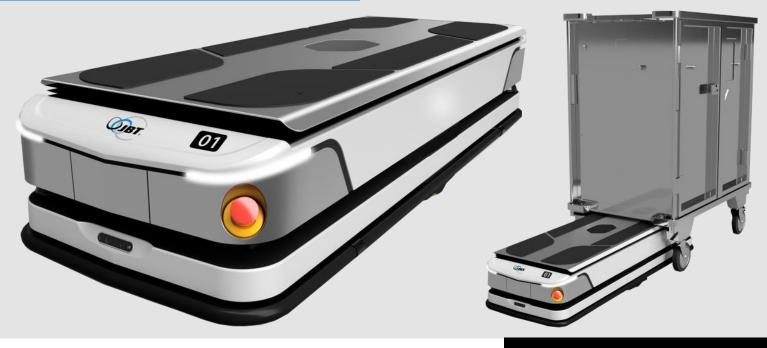

## Rocket









## FEATURES

- 1 Self-alignment for trolleys
- 2 Laser scanner
- 3 Carbon+Kevlar® (painted) or E-glass (painted) cover
- 4 Sensitive profile
- 5 Covered Manual control
- 6 3D camera
- 7 Flashing lights
- 8 E-stop
- 9 Stainless steel lift cover
- 10 RFID reader
- 11 Grip surface

## **AUTOMATED SYSTEMS**

400 Highpoint Drive Chalfont, PA 18914 Toll Free: +1 888 362 3628 Phone: +1 215 822 4600

Email: sgv.sales@jbtc.com Website : jbtc.com





| SPECIFICATIONS          |                                        |                                                 |
|-------------------------|----------------------------------------|-------------------------------------------------|
| Dimensions & Weight     | Vehicle Size                           | L = 64.2"<br>W = 23.7"<br>H =13.4"