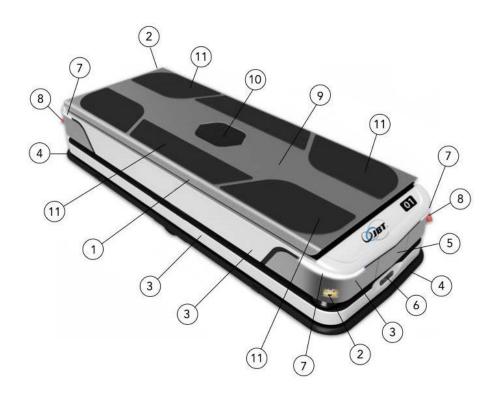

## FEATURES

- 1 Self-alignment for trolleys
- 2 Laser scanner
- 3 Carbon+Kevlar® (painted) or E-glass (painted) cover
- 4 Sensitive profile
- 5 Covered Manual control
- 6 3D camera
- 7 Flashing lights
- 8 E-stop
- 9 Stainless steel lift cover
- 10 RFID reader
- 11 Grip surface