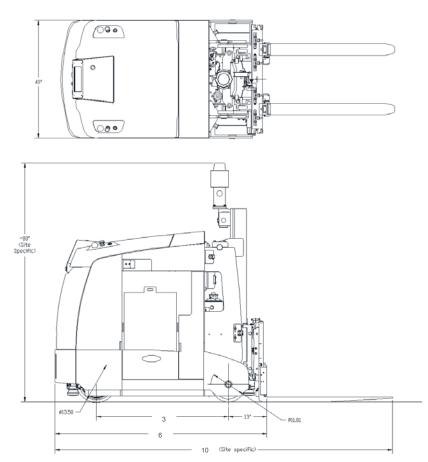

## **Vehicle Specifications\***

| <b>Drive</b> Electric                                                                              |                        | Brakes Electromechanical      |                  | Lift Capacity      | 750 Kg                  |
|----------------------------------------------------------------------------------------------------|------------------------|-------------------------------|------------------|--------------------|-------------------------|
| Power Operat                                                                                       | ting 48VDC             | Lift Power Hydraulic          |                  | 1,650 lbs. Max.*** |                         |
| Power                                                                                              | Battery                |                               |                  |                    |                         |
| Type Se                                                                                            | ealed Lead-Acid; Lilon | Elevated Height               | up to 6 m / 236" | Wheels             |                         |
| Steering                                                                                           | Steer / Drive          | Lift Speed                    | 4"/ Sec.         |                    |                         |
| Controls                                                                                           |                        | Travel                        | Bi-Directional   | Drive Wheel 35 cm  | n <i>13.5"</i> Diameter |
| Automatic: Laser Guided                                                                            |                        | Travel Speed 1.8 m/s 350F/M** |                  | Two Rear Wheels:   |                         |
| Manual:                                                                                            | Pendant Controller     |                               |                  | 30cm 11.8" Dia     | ameter x 10cm 4"        |
| Safety Features (Standard) Flashing Lights, Emergency Stop Buttons, Obstacle Sensing Bumpers, Horn |                        |                               |                  |                    |                         |