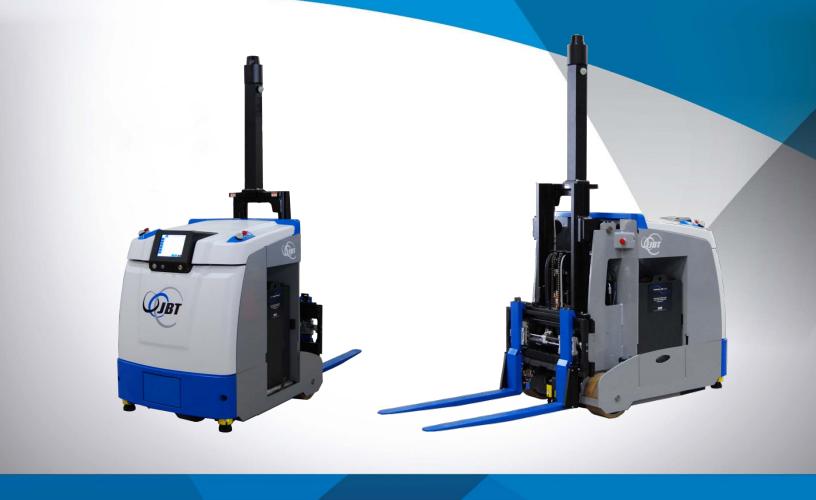

## **CB 750 AGV**

## **Vehicle Features**

- Small footprint for greater maneuverability
- Flexible service to racking, conveyors, stands, etc.
- Capable of block stacking various load types