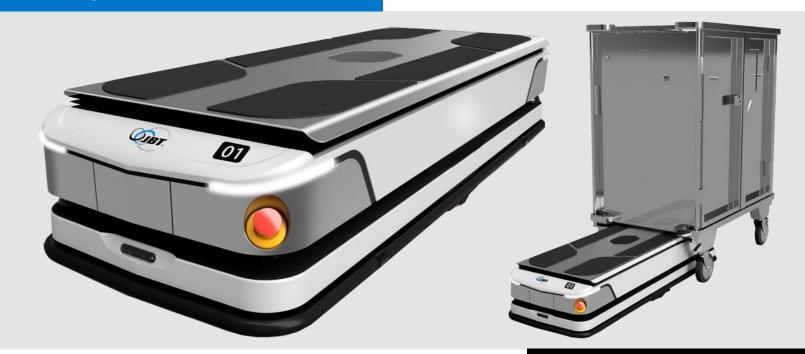

## Low Profile AGV



## **DATA SHEET**



## **FEATURES**



- 1 Self-alignment for trolleys
- 2 Laser scanner
- 3 Carbon+Kevlar® (painted) or E-glass (painted) cover
- 4 Sensitive profile
- 5 Covered Manual control
- 6 3D camera
- 7 Flashing lights
- 8 E-stop
- 9 Stainless steel lift cover
- 10 RFID reader
- 11 Grip surface





## **SPECIFICATIONS**

| 3r LCII ICATIONS        |                                        |                                                 |
|-------------------------|----------------------------------------|-------------------------------------------------|
| Dimensions & Weight     | Vehicle Size                           | L = 64.2"<br>W = 23.7"<br>H =13.4"              |
|                         | Vehicle weight w/out batteries         | 551.2 lbs.                                      |
| Payload