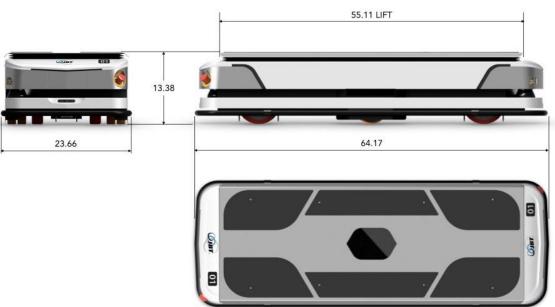

## **SPECIFICATIONS**

| 3r LCII ICATIONS        |                                        |                                                 |
|-------------------------|----------------------------------------|-------------------------------------------------|
| Dimensions & Weight     | Vehicle Size                           | L = 64.2"<br>W = 23.7"<br>H =13.4"              |
|                         | Vehicle weight w/out batteries         | 551.2 lbs.                                      |
| Payloads & Requirements | Maximum payload                        | 1200 lbs.                                       |
|                         | Payload max size                       | W= 35.4"<br>L= 50"                              |
| Performance             | Kinematics and Drive                   | Diamond, Bidirectional                          |
|                         | Speed                                  | 196.9 fpm<br>354.3 fpm                          |
| Materials               | Chassis material                       | AISI 304                                        |
|                         | Shell material                         | Carbon+Kelvar                                   |
| Communication           | WI-FI - WLAN 802.11a/b/g/n - 2,4/5 GHz |                                                 |
| Safety                  | Safety devices                         | Sick Microsan3 9m                               |
|                         | Performance level                      | d                                               |
|                         | Safety field shape                     | 360° w/o payload – 180° front/rear with payload |
|                         | Video camera                           | Camera 3D Intel D435i                           |
| Environment             | Temperature                            | 41°F to 95°F                                    |
|                         | Working relative humidity              | from 30% to 80%                                 |