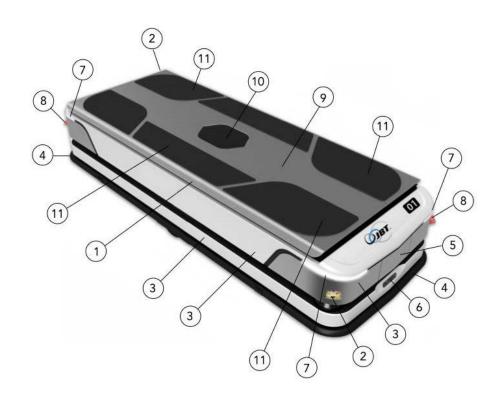

## **FEATURES**

- 1 Self-alignment for trolleys
- 2 Laser scanner
- 3 Carbon+Kevlar® (painted) or E-glass (painted) cover
- 4 Sensitive profile
- 5 Covered Manual control
- 6 3D camera
- 7 Flashing lights
- 8 E-stop
- 9 Stainless steel lift cover
- 10 RFID reader
- 11 Grip surface