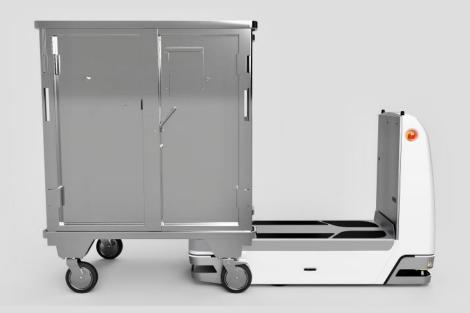

# Eclipse



## **DATA SHEET**





#### AUTOMATED SYSTEMS

400 Highpoint Drive Chalfont, PA 18914 Toll Free: +1 888 362 3628 Phone: +1 215 822 4600

Email: sgv.sales@jbtc.com Website : jbtc.com





### **SPECIFICATIONS**

| SILCHICATIONS           |                                        |                                                                                                                                                                               |
|-------------------------|----------------------------------------|-------------------------------------------------------------------------------------------------------------------------------------------------------------------------------|
| Dimensions & Weight     | Vehicle Size                           | L: 53.51"; W: 23.7" ; H: 52.55"