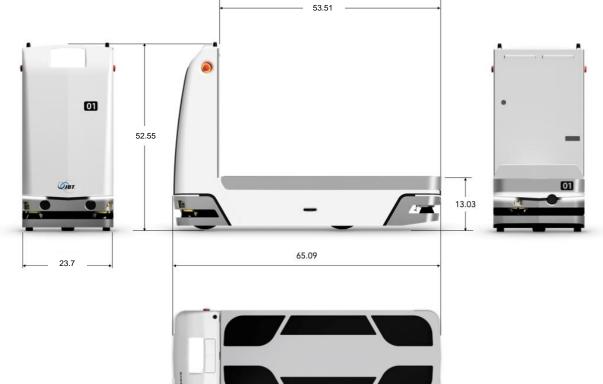

### **SPECIFICATIONS**

| SILCHICATIONS           |                                        |                                                                                                                                                                               |
|-------------------------|----------------------------------------|-------------------------------------------------------------------------------------------------------------------------------------------------------------------------------|
| Dimensions & Weight     | Vehicle Size                           | L: 53.51"; W: 23.7" ; H: 52.55"                                                                                                                                               |
|                         | Vehicle weight w/out batteries         | 617 lbs.                                                                                                                                                                      |
| Payloads & Requirements | Maximum payload                        | 1200 lbs.                                                                                                                                                                     |
|                         | Payload max size                       | L: 49 in ; W: 35.4 in ; H: 73 in                                                                                                                                              |
| Performance             | Kinematics and Drive                   | Diamond and Bidirectional                                                                                                                                                     |
|                         | Speed                                  | 354 FPM (1.8 m/s)                                                                                                                                                             |
| Materials               | Chassis material                       | AISI 304                                                                                                                                                                      |
|                         | Shell material                         | Carbon+Kevlar®                                                                                                                                                                |
| Communication           | WI-FI - WLAN 802.11a/b/g/n - 2,4/5 GHz |                                                                                                                                                                               |
| Safety                  | Safety devices                         | 2 Sick Microscan3 9m (Height for positioning from the<br>ground: 150 mm front and rear) Sensitive board<br>(front/rear) N.2 E-stop buttons Safety control central<br>unit PLe |
|                         | Performance level                      | d                                                                                                                                                                             |
|                         | Safety field shape                     | 360° w/o payload – 180°front/rear with payload                                                                                                                                |
|                         | Video camera                           | N°4 Camera 3D Intel D435i ( front-rear-left side- right side )                                                                                                                |
| Environment             | Temperature                            | from +41 to 95 °F                                                                                                                                                             |
|                         | Working relative humidity              | from 30% to 80% (absence of condensation)                                                                                                                                     |