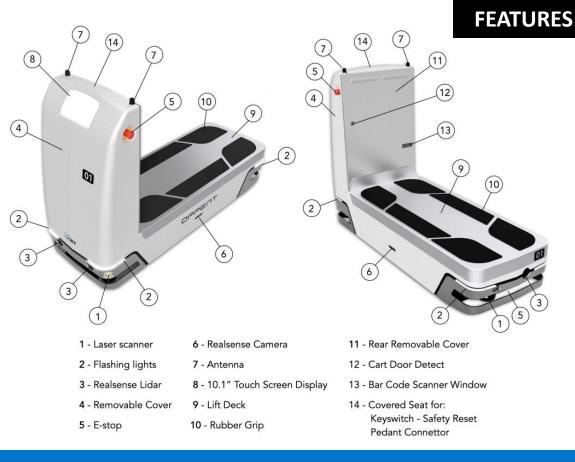

### **SPECIFICATIONS**

| SILCHICATIONS           |                                        |                                                                                                                                                                               |
|-------------------------|----------------------------------------|-------------------------------------------------------------------------------------------------------------------------------------------------------------------------------|
| Dimensions & Weight     | Vehicle Size                           | L: 53.51"; W: 23.7" ; H: 52.55"                                                                                                                                               |
|                         | Vehicle weight w/out batteries         | 617 lbs.                                                                                                                                                                      |
| Payloads & Requirements | Maximum payload                        | 1200 lbs.                                                                                                                                                                     |
|                         | Payload max size                       | L: 49 in ; W: 35.4 in ; H: 73 in                                                                                                                                              |
| Performance             | Kinematics and Drive                   | Diamond and Bidirectional                                                                                                                                                     |
|                         | Speed                                  | 354 FPM (1.8 m/s)                                                                                                                                                             |
| Materials               | Chassis material                       | AISI 304                                                                                                                                                                      |
|                         | Shell material                         | Carbon+Kevlar®                                                                                                                                                                |
| Communication           | WI-FI - WLAN 802.11a/b/g/n - 2,4/5 GHz |                                                                                                                                                                               |
| Safety                  | Safety devices                         | 2 Sick Microscan3 9m (Height for positioning from the<br>ground: 150 mm front and rear) Sensitive board<br>(front/rear) N.2 E-stop buttons Safety control central<br>unit PLe |
|                         | Performance level                      | d                                                                                                                                                                             |
|                         | Safety field shape                     | 360° w/o payload – 180°front/rear with payload                                                                                                                                |
|                         | Video camera                           | N°4 Camera 3D Intel D435i ( front-rear-left side- right side )                                                                                                                |
| Environment             | Temperature                            | from +41 to 95 °F                                                                                                                                                             |
|                         | Working relative humidity              | from 30% to 80% (absence of condensation)                                                                                                                                     |