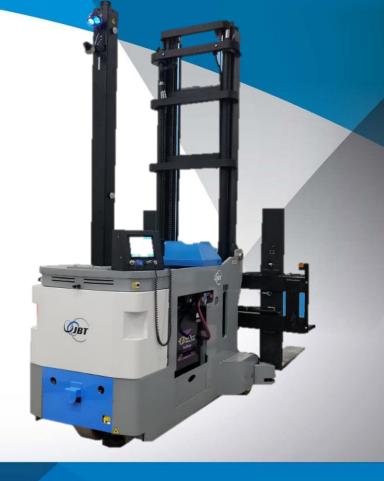

# Counterbalance 4500 (AGV)

### **Flexible transport, maneuverable power** Our counterbalance AGVs move your materials and transform your business.

Ideal for handling pallets, racks, and rolls, our counterbalance automatic guided vehicles (AGVs) excel in floor-to-floor transfers. However, they are not limited to floor operations and can interface with plant equipment, like racks, conveyors, and AS/RS. Our counterbalance vehicles also provide excellent versatility. The lift mast, mounted at the very end of the vehicle, keeps the AGV clear of loads and minimizes vehicle width. This allows the AGV to handle multiple load types without complications.