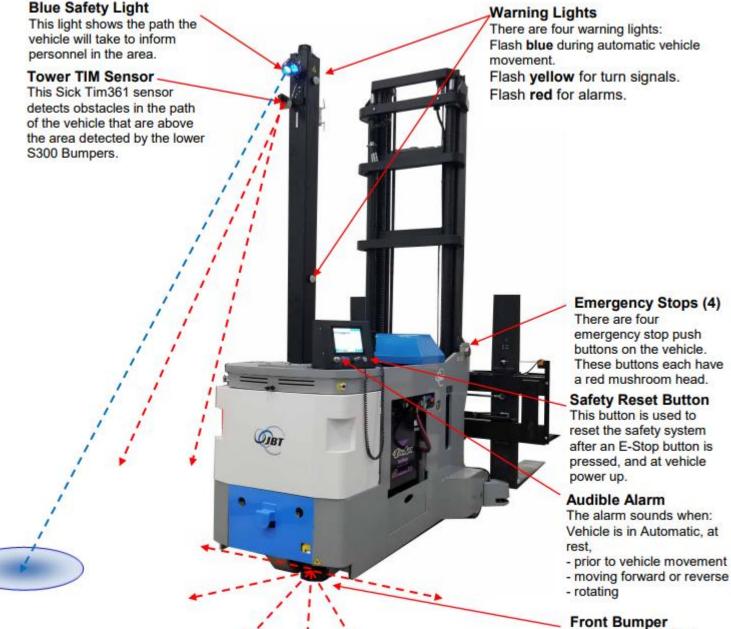

## **Vehicle Safety Features**

Safety devices on the Self Guided Vehicle include:

Sick Type S3000 that allow for multiple stop and slow fields based on vehicle speed and area of operation.

400 Highpoint Drive Chalfont, PA 18914

Toll Free: +1 888 362 3628 Phone: +1 215 822 4600

Safety devices (cont'd)

Sick Type S300s that allows for multiple stop and slow fields based on vehicle speed and area of operation.