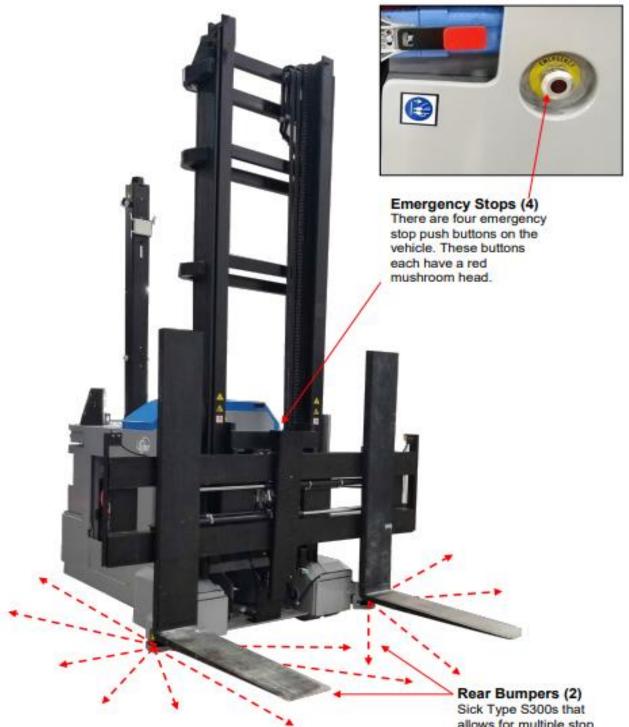

## **Vehicle Safety Features**

Safety devices on the Self Guided Vehicle include:

Sick Type S3000 that allow for multiple stop and slow fields based on vehicle speed and area of operation.

400 Highpoint Drive Chalfont, PA 18914

Toll Free: +1 888 362 3628 Phone: +1 215 822 4600

Safety devices (cont'd)

Sick Type S300s that allows for multiple stop and slow fields based on vehicle speed and area of operation.