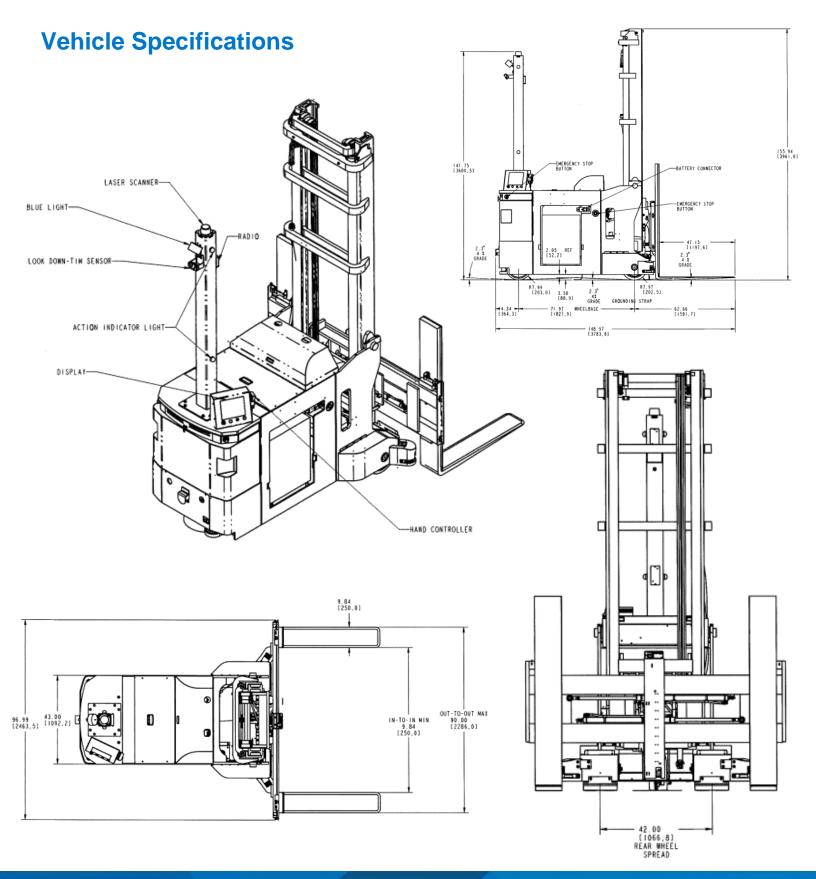

Ideal for handling pallets, racks, and rolls, our counterbalance automatic guided vehicles (AGVs) excel in floor-to-floor transfers. However, they are not limited to floor operations and can interface with plant equipment, like racks, conveyors, and AS/RS. Our counterbalance vehicles also provide excellent versatility. The lift mast, mounted at the very end of the vehicle, keeps the AGV clear of loads and minimizes vehicle width. This allows the AGV to handle multiple load types without complications.