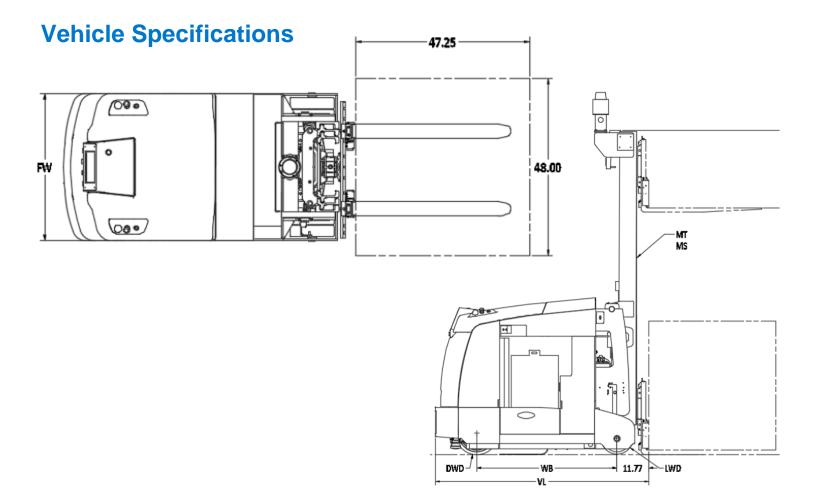

| TECHNICAL SPECIFICATIONS   |                                                                         |
|----------------------------|-------------------------------------------------------------------------|
| DRIVE                      | Electric Drive                                                          |
| OPERATING POWER            | 48VDC, Battery-powered                                                  |
| BRAKES                     | Electromechanical                                                       |
| LIFT POWER                 | Hydraulic                                                               |
| VEHICLE WEIGHT             | 920kg with battery                                                      |
| TRAVEL                     | Bi-directional; 2.0m/s                                                  |
| CONTROL                    | Laser-guidance/natural (automatic); pendant controller (manual)         |
| LIFT CAPACITY              | 750kg                                                                   |
| ELEVATED HEIGHT            | 6 m                                                                     |
| DRIVE WHEEL                | 35cm ; 30cm Diameter x 10cm                                             |
| SAFETY FEATURES (STANDARD) | Flashing Lights, Emergency Stop Buttons, Obstacle Sensing Bumpers, Horn |