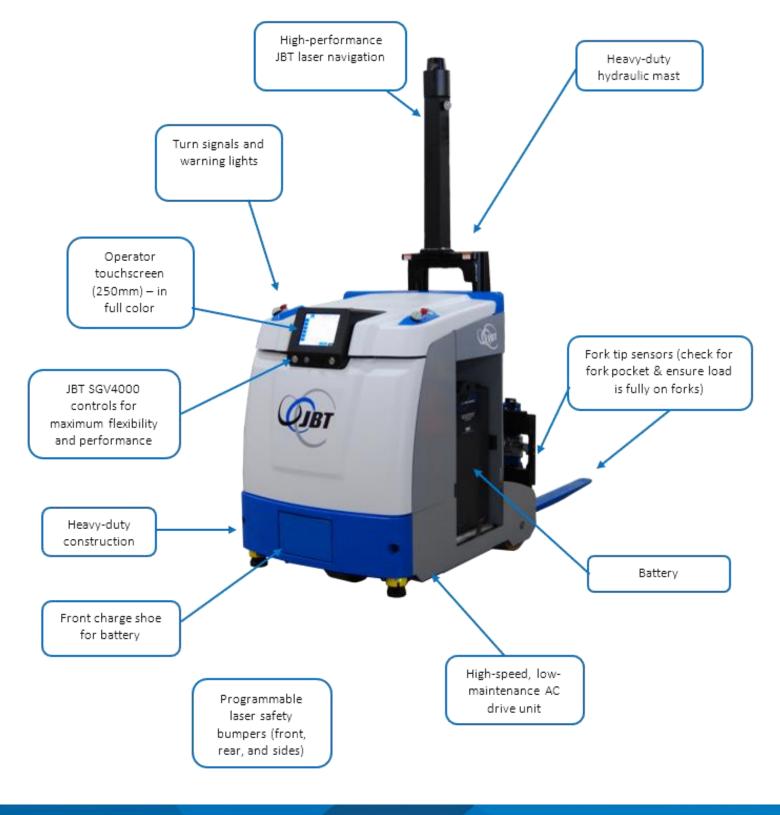

# **Vehicle Features**

- Small footprint for greater maneuverability
- Flexible service to racking, conveyors, stands, etc.
- Capable of block stacking various load types
- Navigates tight spaces
- Interfaces with racks, conveyors, AS/RS, and other plant equipment
- Compatible with various fork attachments, such as double forks

Ideal for handling pallets, racks, and rolls, our counterbalance automatic guided vehicles (AGVs) excel in floor-to-floor transfers. However, they are not limited to floor operations and can interface with plant equipment, like racks, conveyors, and AS/RS. Our counterbalance vehicles also provide excellent versatility. The lift mast, mounted at the very end of the vehicle, keeps the AGV clear of loads and minimizes vehicle width. This allows the AGV to handle multiple load types without complications.

# Hydraulic Lift Single or Multistage Slack Chain Protection Auto Height Calibration Multiple Attachments

### **Side Shift**

- Hydraulic
- +/- 203mm Shift
- Auto calibration
- Trailer Loading

### Vehicle Features

become 4

**Double Load Stacking** 

- Small footprint for greater maneuverability
- Flexible to service racking, conveyors, stands, block stacking, etc.

Unit VI, Winchester Avenue | Blaby Industrial Park Leicestershire LE8 4GZ UK Phone: +44 116 264 2250 Email: uksgvsales@jbtc.com