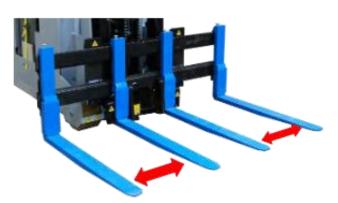

### **Side Shift**

- Hydraulic
- +/- 203mm Shift
- Auto calibration
- Trailer Loading