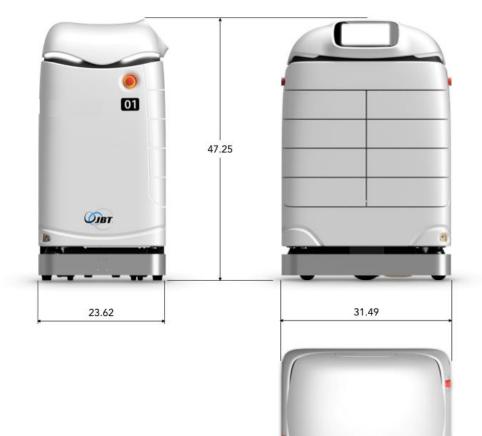

400 Highpoint Drive Chalfont, PA 18914 Toll Free: +1 888 362 3628 Phone: +1 215 822 4600 Email: sgv.sales@jbtc.com Website : jbtc.com

| SPECIFICATIONS          |                                        |                                                                                                 |
|-------------------------|----------------------------------------|-------------------------------------------------------------------------------------------------|
| Dimensions & Weight     | Vehicle Size                           | L: 31.5" ; W: 23.6" ; H: 39.4"                                                                  |
|                         | Vehicle weight w/out batteries         | 551.2 lbs.                                                                                      |
| Payloads & Requirements | Maximum payload                        | 330.7 lbs.                                                                                      |
|                         | Payload max size                       | 440.9 lbs.                                                                                      |
| Performance             | Kinematics and Drive                   | Differential and Bidirectional                                                                  |
|                         | Speed                                  | 197 FPM min/max                                                                                 |
| Materials               | Chassis material                       | AISI 304                                                                                        |
|                         | Shell material                         | Composite                                                                                       |
| Communication           | WI-FI - WLAN 802.11a/b/g/n - 2,4/5 GHz |                                                                                                 |
| Safety                  | Safety devices                         | Nr. 2 Sick S300 laser scanners ; N.2 E-stop buttons ;<br>Safety control central unit Sick Flexi |
|                         | Performance level                      | d                                                                                               |
|                         | Safety field shape                     | Boxes: 360°                                                                                     |
|                         | Video camera                           |                                                                                                 |
| Environment             | Temperature                            | From 41 to 95 °F                                                                                |
|                         | Working relative humidity              | From 30% to 80% (absence of condensation)                                                       |