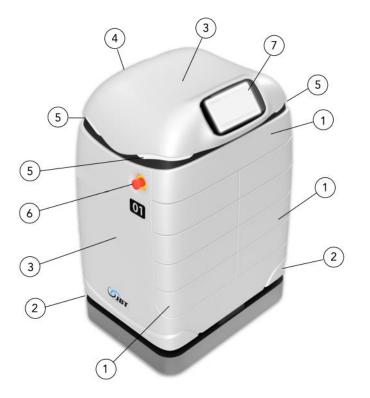

## FEATURES

- 1 Drawers
- 2 Laser scanner
- 3 Plastic (painted) or E-glass (painted) cover
- 4 Covered Manual control
- 5 Flashing lights
- **6** E-stop
- 7 10.1" Touch Screen Display

**AUTOMATED SYSTEMS** 