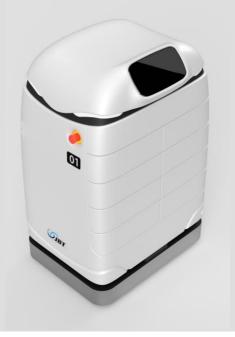

## Apollo



## **DATA SHEET**







## FEATURES



- 1 Drawers
- 2 Laser scanner
- 3 Plastic (painted) or E-glass (painted) cover
- 4 Covered Manual control
- 5 Flashing lights
- **6** E-stop
- 7 10.1" Touch Screen Display

**AUTOMATED SYSTEMS** 

400 Highpoint Drive Chalfont, PA 18914 Toll Free: +1 888 362 3628 Phone: +1 215 822 4600 Email: sgv.sales@jbtc.com Website : jbtc.com





| SPECIFICATIONS          |                                        |                                                                                                 |
|-------------------------|----------------------------------------|-------------------------------------------------------------------------------------------------|
| Dimensions & Weight     | Vehicle Size                           | L: 31.5" ; W: 23.6" ; H: 39.4"