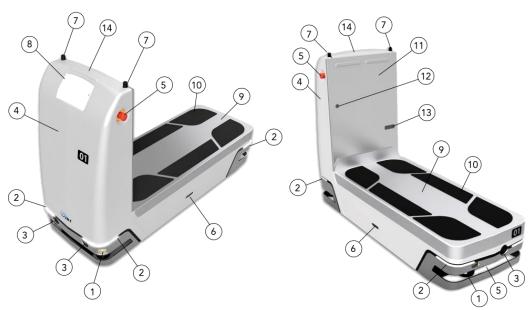

## Improve safety, efficiency, productivity, and patient care while cutting operational costs

- 1 Laser scanner
- 6 Realsense Camera
- 2 Flashing lights3 Realsense Lidar

4 - Removable Cover

- / Antenna
- 8 10.1" Touch Screen Display
- 9 Lift Deck
- 5 E-stop 10 Rubber Grip
- 11 Rear Removable Cover
- 12 Cart Door Detect
- 13 Bar Code Scanner Window
- 14 Covered Seat for: Keyswitch - Safety Reset Pedant Connettor