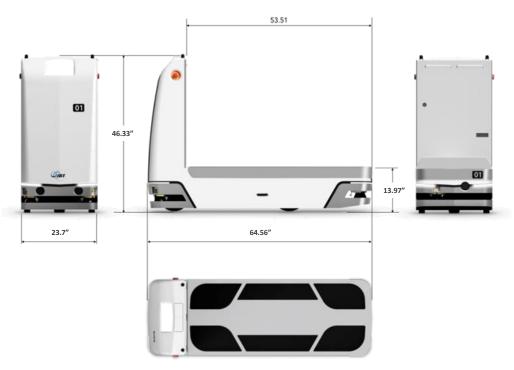

## **SPECIFICATIONS**

| Dimensions & Weight     | Vehicle Size                           | L: 64.56"; W: 23.7" ; H: 46.33"                                                                                                                                      |
|-------------------------|----------------------------------------|----------------------------------------------------------------------------------------------------------------------------------------------------------------------|
|                         | Vehicle weight w/out batteries         | 617 lbs.                                                                                                                                                             |
| Payloads & Requirements | Maximum payload                        | 1100 lbs.                                                                                                                                                            |
|                         | Payload max size                       | L: 52 in ; W: 35.4 in ; H: 73 in                                                                                                                                     |
| Performance             | Kinematics and Drive                   | Diamond and Bidirectional                                                                                                                                            |
|                         | Speed                                  | 354 FPM (1.8 m/s)                                                                                                                                                    |
| Materials               | Chassis material                       | AISI 304                                                                                                                                                             |
|                         | Shell material                         | Polyurethanee + Baydur                                                                                                                                               |
| Communication           | WI-FI - WLAN 802.11a/b/g/n - 2,4/5 GHz |                                                                                                                                                                      |
| Safety                  | Safety devices                         | 2 Sick Microscan3 9m (Height for positioning from the ground: 150 mm front and rear) Sensitive board (front/rear) N.2 E-stop buttons Safety control central unit PLe |
|                         | Performance level                      |                                                                                                                                                                      |
|                         | Safety field shape                     | 360° w/o payload – 180°front/rear with payload                                                                                                                       |
|                         | Video monitoring                       | 4 3D cameras, front, rear, sides                                                                                                                                     |
| Environment             | Temperature                            | from +41 to 95 °F                                                                                                                                                    |
|                         | Working relative humidity              | from 30% to 80% (absence of condensation)                                                                                                                            |