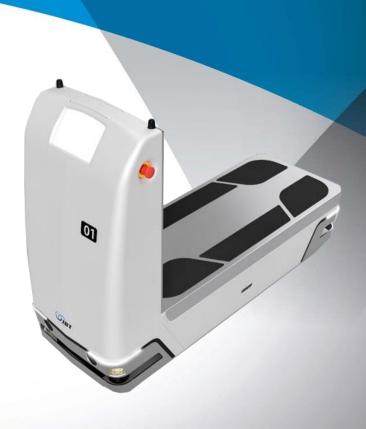

## **Eclipse**Mobile Robot

## Improve safety, efficiency, productivity, and patient care while cutting operational costs

- 1 Laser scanner
- 6 Realsense Camera
- 2 Flashing lights3 Realsense Lidar

4 - Removable Cover

- / Antenna
- 8 10.1" Touch Screen Display
- 9 Lift Deck
- 5 E-stop 10 Rubber Grip
- 11 Rear Removable Cover
- 12 Cart Door Detect
- 13 Bar Code Scanner Window
- 14 Covered Seat for: Keyswitch - Safety Reset Pedant Connettor