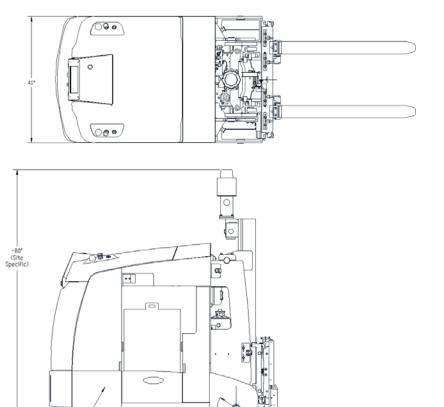

## **Vehicle Specifications\***

|                              |                       | **                               | II3' (Site specific)  |                                  |
|------------------------------|-----------------------|----------------------------------|-----------------------|----------------------------------|
| Drive                        | Electric              | Brakes E                         | lectromechanical      | Lift Capacity 1500 Kg            |
| Power Operating 48VDC        |                       | Lift Power                       | Hydraulic             | 3,300 lbs. Max.***               |
| Power                        | Battery               |                                  |                       |                                  |
| Type Sealed Lead-Acid; Lilon |                       | Elevated Height up to 6 m / 236" |                       | Wheels                           |
| Steering                     | Steer / Drive         | Lift Speed                       | 4"/ Sec.              |                                  |
| Controls                     |                       | Travel                           | Bi-Directional        | Drive Wheel 35 cm 13.5" Diameter |
| Automatic:                   | Laser Guided          | Travel Speed 1.8 m/s 350F/M**    |                       | Two Rear Wheels:                 |
| Manual: F                    | Pendant Controller    |                                  |                       | 30cm 11.8" Diameter x 10cm 4"    |
| Safety Features              | (Standard) Flashing L | ights, Emergency S               | top Buttons, Obstacle | Sensing Bumpers, Horn            |

Ø11.81

\*Specifications subject to change \*\*Variable speeds available \*\*\*Load Size and Lift Height Dependent