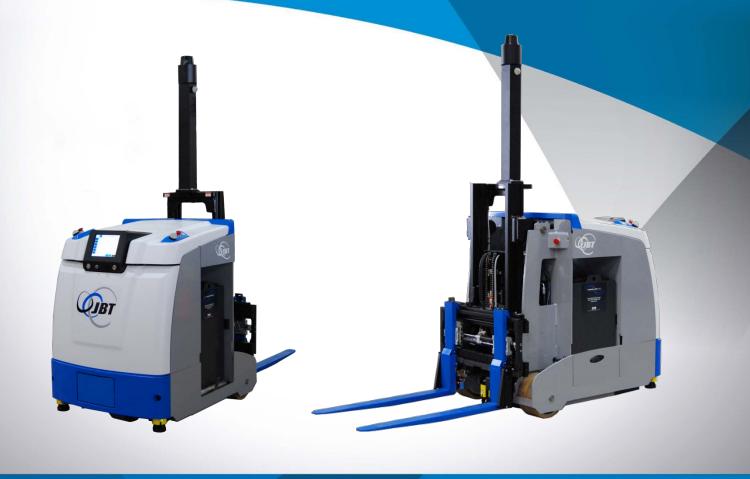

## **CB 1500 AGV**

## **Vehicle Features**

• Small footprint for greater maneuverability

¢13.50

- Flexible service to racking, conveyors, stands, etc.
- Capable of block stacking various load types

## **Vehicle Specifications\***

|                              |                       | **                               | II3' (Site specific)  |                                  |
|------------------------------|-----------------------|----------------------------------|-----------------------|----------------------------------|
| Drive                        | Electric              | Brakes E                         | lectromechanical      | Lift Capacity 1500 Kg            |
| Power Operating 48VDC        |                       | Lift Power                       | Hydraulic             | 3,300 lbs. Max.***               |
| Power                        | Battery               |                                  |                       |                                  |
| Type Sealed Lead-Acid; Lilon |                       | Elevated Height up to 6 m / 236" |                       | Wheels                           |
| Steering                     | Steer / Drive         | Lift Speed                       | 4"/ Sec.              |                                  |
| Controls                     |                       | Travel                           | Bi-Directional        | Drive Wheel 35 cm 13.5" Diameter |
| Automatic:                   | Laser Guided          | Travel Speed 1.8 m/s 350F/M**    |                       | Two Rear Wheels:                 |
| Manual: F                    | Pendant Controller    |                                  |                       | 30cm 11.8" Diameter x 10cm 4"    |
| Safety Features              | (Standard) Flashing L | ights, Emergency S               | top Buttons, Obstacle | Sensing Bumpers, Horn            |